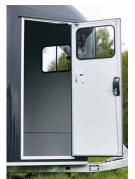

Pullman 2 suspension low-profile chassis
Reinforced fiberglass roof and front, color dark grey
Large inspection door
Composite walls, color light grey
Alu floor + Rubber mat 8 mm
Aluminium two-way rear opening door/ramp
with automatic roller
Automatic jockey wheel
Central partition + breast and breech
bars adjustable
Quick release breast bar / exterior tie ring
Side cushions, kickboards, inside light
Automatic jockey wheel with handle
2 Sliding windows made from toughened glass,
incl. wind deflector
13" steel wheels