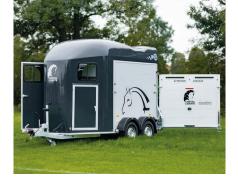

## A design reference with many features, an over-equipped trailer!

A perfect aerodynamic design shows gentle feature lines and muscular surface treatment combining both performance and aesthetic qualities. The windows will bring in lots of light and fresh air when needed.

Pullman 2 suspension low-profile chassis
Reinforced fiberglass roof and front, color dark grey
Large inspection door
Composite walls, color light grey
Alu floor + Rubber mat 8 mm
Aluminium two-way rear opening door/ramp
with automatic roller
Automatic jockey wheel
Central partition + breast and breech
bars adjustable
Quick release breast bar / exterior tie ring
Side cushions, kickboards, inside light
Automatic jockey wheel with handle
2 Sliding windows made from toughened glass,
incl. wind deflector
13" steel wheels