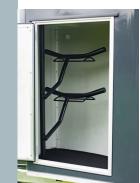

Pullman 2 suspension low-profile chassis
Reinforced fiberglass roof and front, color dark grey
Large inspection door
Composite walls, color light grey
Alu floor + Rubber mat 8 mm
Aluminium two-way rear opening door/ramp
with automatic roller
Automatic jockey wheel
Central partition + breast and breech
bars adjustable
Quick release breast bar / exterior tie ring
Side cushions, kickboards, inside light
Automatic jockey wheel with handle
2 Sliding windows made from toughened glass,
incl. wind deflector
13" steel wheels