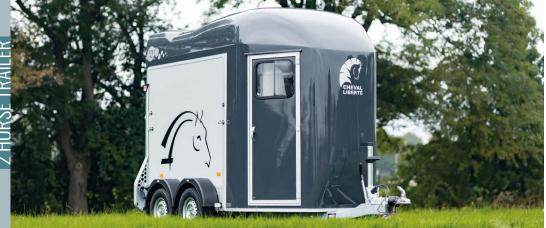

## A design reference with many features, an over-equipped trailer!

A perfect aerodynamic design shows gentle feature lines and muscular surface treatment combining both performance and aesthetic qualities. The windows will bring in lots of light and fresh air when needed.

Pullman 2 suspension low-profile chassis
Reinforced fiberglass roof and front, color dark grey
Large inspection door
Composite walls, color light grey
Alu floor + Rubber mat 8 mm
Aluminium two-way rear opening door/ramp
with automatic roller
Automatic jockey wheel
Central partition + breast and breech
bars adjustable
Quick release breast bar / exterior tie ring
Side cushions, kickboards, inside light
Automatic jockey wheel with handle
2 Sliding windows made from toughened glass,
incl. wind deflector
13" steel wheels