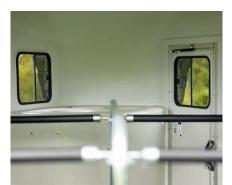

Pullman 2 suspension low-profile chassis
Reinforced fiberglass roof and front, color dark grey
Large inspection door
Composite walls, color light grey
Alu floor + Rubber mat 8 mm
Aluminium two-way rear opening door/ramp
with automatic roller
Automatic jockey wheel
Central partition + breast and breech
bars adjustable
Quick release breast bar / exterior tie ring
Side cushions, kickboards, inside light
Automatic jockey wheel with handle
2 Sliding windows made from toughened glass,
incl. wind deflector
13" steel wheels