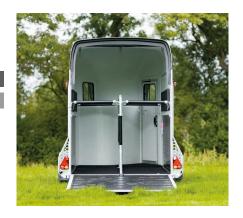

## A design reference with many features, an over-equipped trailer!

A perfect aerodynamic design shows gentle feature lines and muscular surface treatment combining both performance and aesthetic qualities. The windows will bring in lots of light and fresh air when needed.

Pullman 2 suspension low-profile chassis
Reinforced fiberglass roof and front, color dark grey
Large inspection door
Composite walls, color light grey
Alu floor + Rubber mat 8 mm
Aluminium two-way rear opening door/ramp
with automatic roller
Automatic jockey wheel
Central partition + breast and breech
bars adjustable
Quick release breast bar / exterior tie ring
Side cushions, kickboards, inside light
Automatic jockey wheel with handle
2 Sliding windows made from toughened glass,
incl. wind deflector
13" steel wheels