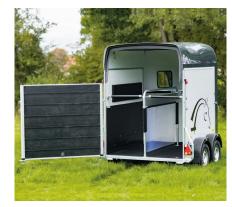

Pullman 2 suspension low-profile chassis
Reinforced fiberglass roof and front, color dark grey
Large inspection door
Composite walls, color light grey
Alu floor + Rubber mat 8 mm
Aluminium two-way rear opening door/ramp
with automatic roller
Automatic jockey wheel
Central partition + breast and breech
bars adjustable
Quick release breast bar / exterior tie ring
Side cushions, kickboards, inside light
Automatic jockey wheel with handle
2 Sliding windows made from toughened glass,
incl. wind deflector
13" steel wheels

Extensive equipment for comfort, ventilation and safety.

| Colors        | Polyester                  | 7 016 |
|---------------|----------------------------|-------|
|               | Composite walls light grey | 7 001 |
|               |                            |       |
| Extra         | Spare wheel                |       |
|               | Saddleroom                 |       |
|               |                            |       |
| Dimensions    |                            |       |
| Total Lenght  | 4,43 m                     |       |
| Total Width   | 2,11 m                     |       |
| Total Heigth  | 2,67 m                     |       |
| Inside Length | 3,20 m                     |       |
| Inside Width  | 1,67 m                     |       |
| Inside Heigth | 2,30 m                     |       |
| Empty Weight  | 750 kg                     |       |
| M.G.W         | 2 000 kg                   |       |