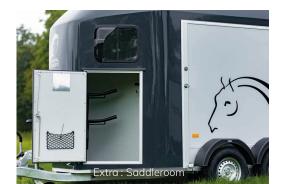

Extensive equipment for comfort, ventilation and safety.

| Colors        | Polyester                  | 7 016 |
|---------------|----------------------------|-------|
|               | Composite walls light grey | 7 001 |
|               |                            |       |
| Extra         | Spare wheel                |       |
|               | Saddleroom                 |       |
|               |                            |       |
| Dimensions    |                            |       |
| Total Lenght  | 4,43 m                     |       |
| Total Width   | 2,11 m                     |       |
| Total Heigth  | 2,67 m                     |       |
| Inside Length | 3,20 m                     |       |
| Inside Width  | 1,67 m                     |       |
| Inside Heigth | 2,30 m                     |       |
| Empty Weight  | 750 kg                     |       |
| M.G.W         | 2 000 kg                   |       |